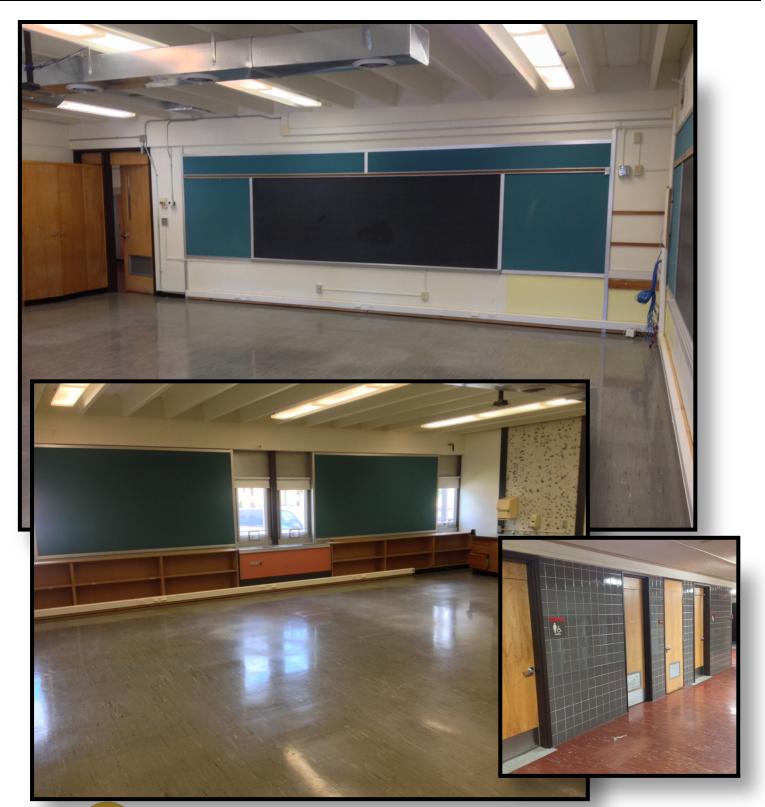

## **Mixed Use/Office Space Available for Lease** 1110 S. 14<sup>th</sup> St.S. Moorhead North Wing Classrooms

Lease Rate: Please Contact us ...... Space Available: 900sf Ea.

Located next to the MSU Campus in Moorhead, this facility has many different spaces to fit your needs. Rent a single 900sf classroom, and Rent another as you Grow! Are you having a Party, a special Class, a Family Reunion? Ask us about Special Occasion Rental Options.