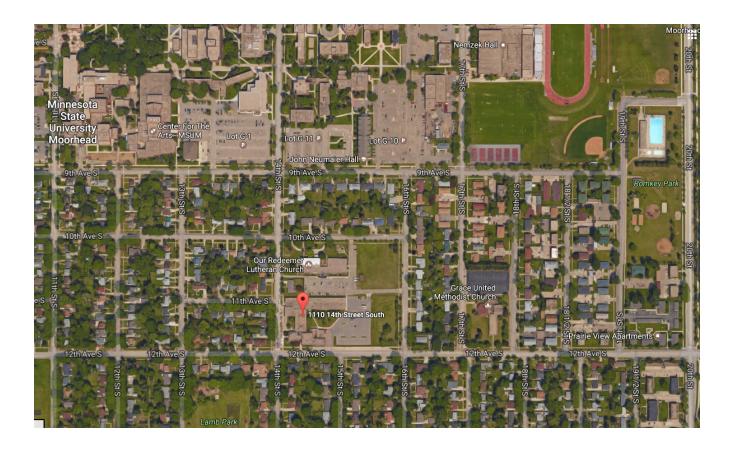

## **Mixed Use/Office Space Available for Lease** 1110 S. 14<sup>th</sup> St.S. Moorhead North Wing Classrooms

Lease Rate: Please Contact us ...... Space Available: 900sf Ea.

Located next to the MSU Campus in Moorhead, this facility has many different spaces to fit your needs. Rent a single 900sf classroom, and Rent another as you Grow! Are you having a Party, a special Class, a Family Reunion? Ask us about Special Occasion Rental Options.