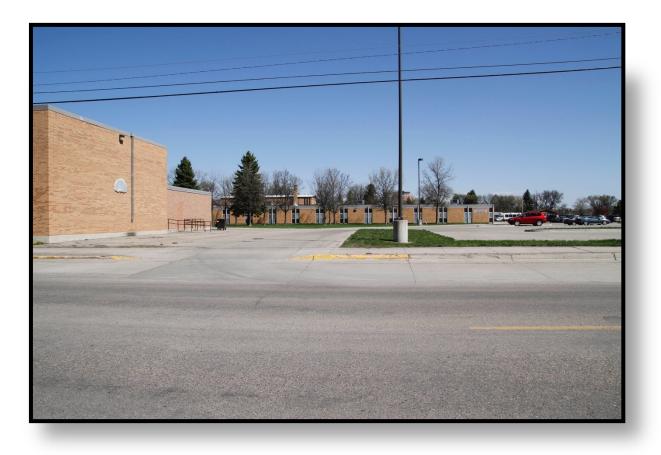

## **Mixed Use/Office Space Available for Lease** 1110 S. 14<sup>th</sup> St.S. Moorhead North Wing Classrooms

Lease Rate: Please Contact us ...... Space Available: 900sf Ea.

Located next to the MSU Campus in Moorhead, this facility has many different spaces to fit your needs. Rent a single 900sf classroom, and Rent another as you Grow! Are you having a Party, a special Class, a Family Reunion? Ask us about Special Occasion Rental Options.