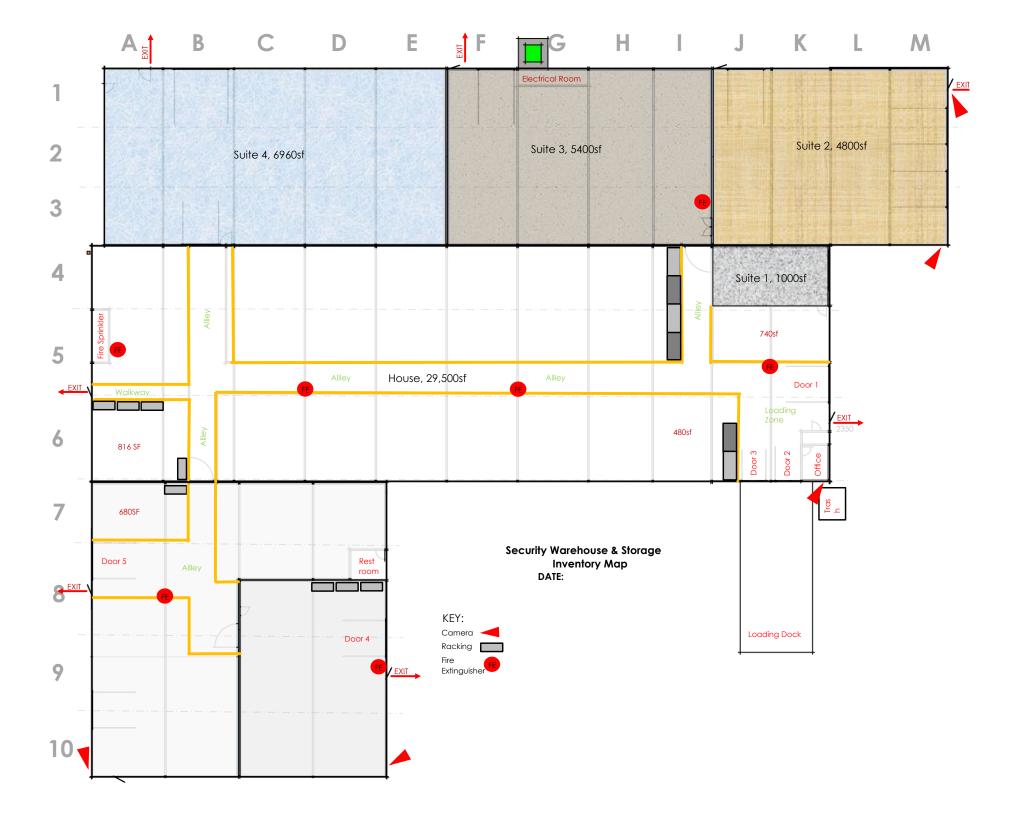

## About Us

We are a 48,000 square foot building with sprinklers, two off-street loading docks with self-leveling dock plates, two forklifts, a shrink wrap machine, ground level doors, and a computerized inventory ready to do the work for you. We also have internet service and a digital camera, so pictures can be sent to you in minutes.