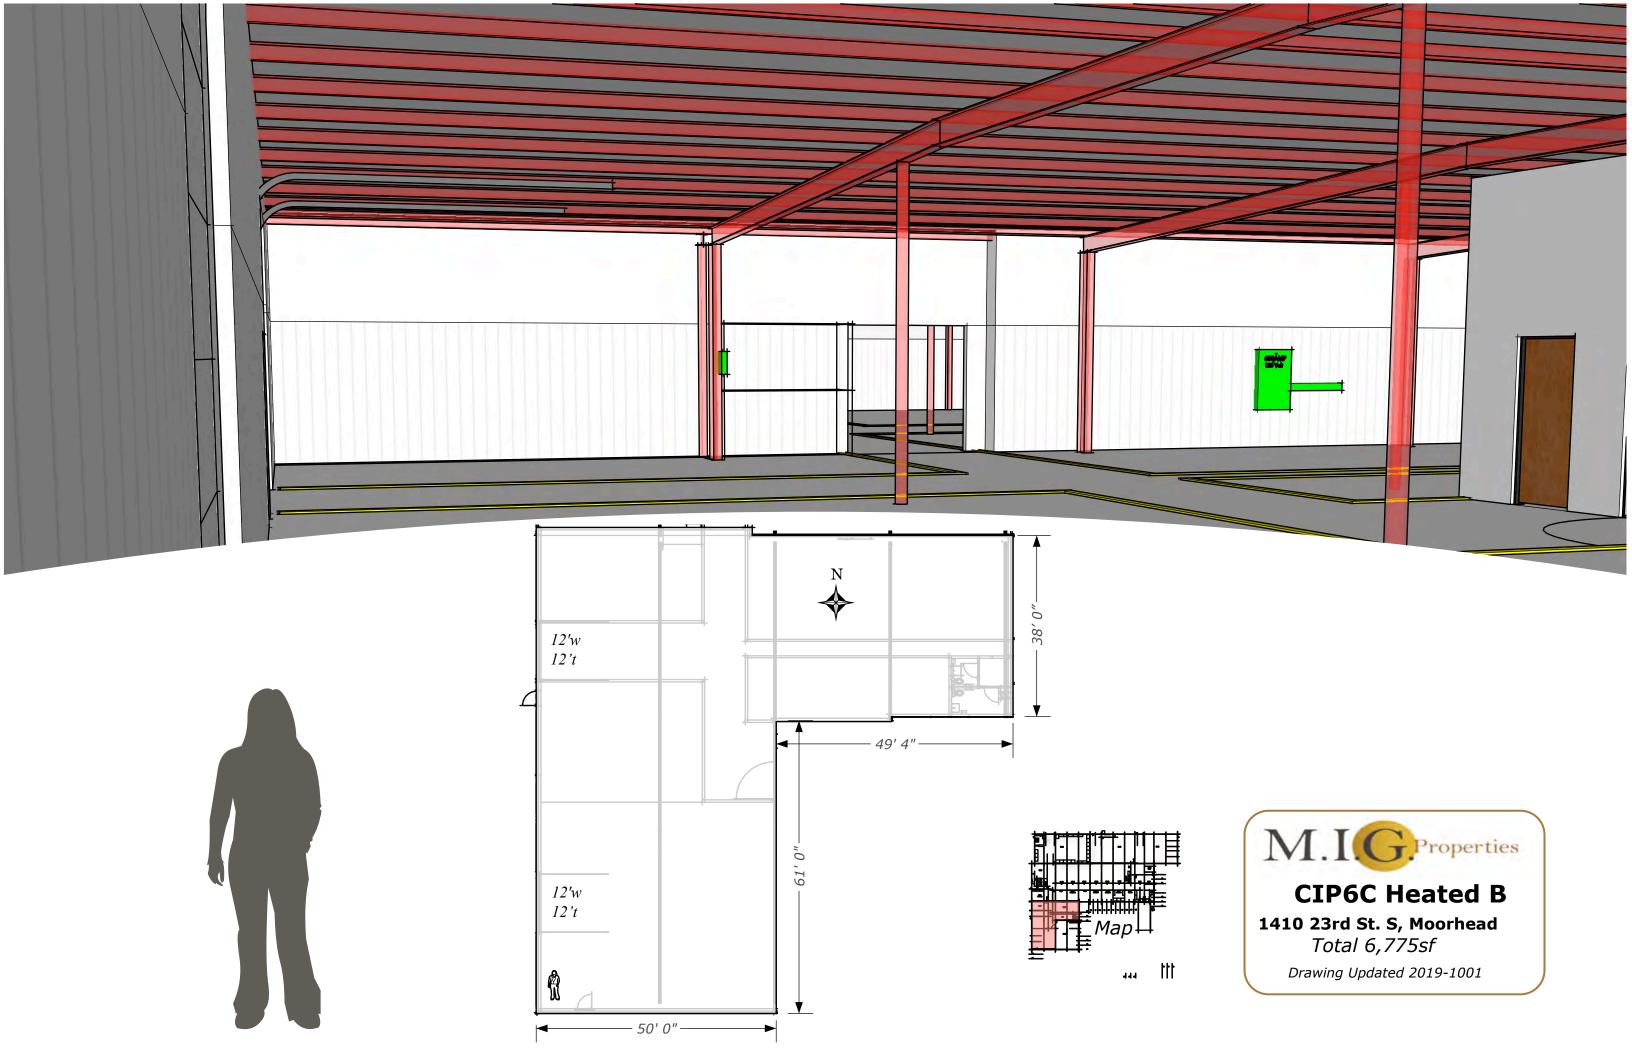

## Welcome

We can provide storage or services for any business, big or small:

- Cross-dock transfers
- Palletizing
- Freight handling and forwarding
- Containers loading and unloading
- Labeling
- Packaging
- Shrink wrapping
- Stamping
- Inventory reporting
- Light assembly
- Short or long term storage

We put together orders before the trucks arrive so they are ready to load with very little downtime for drivers. Storage is charged by the day, per item, per pallet, or by the square foot for storing equipment, furniture, vehicles, or anything else you bring in. You only pay storage on what is here at day's end. There is no upfront storage when the load comes in, although there is a one-time load and unload charge.

We rent space as needed and we have full-time attendant