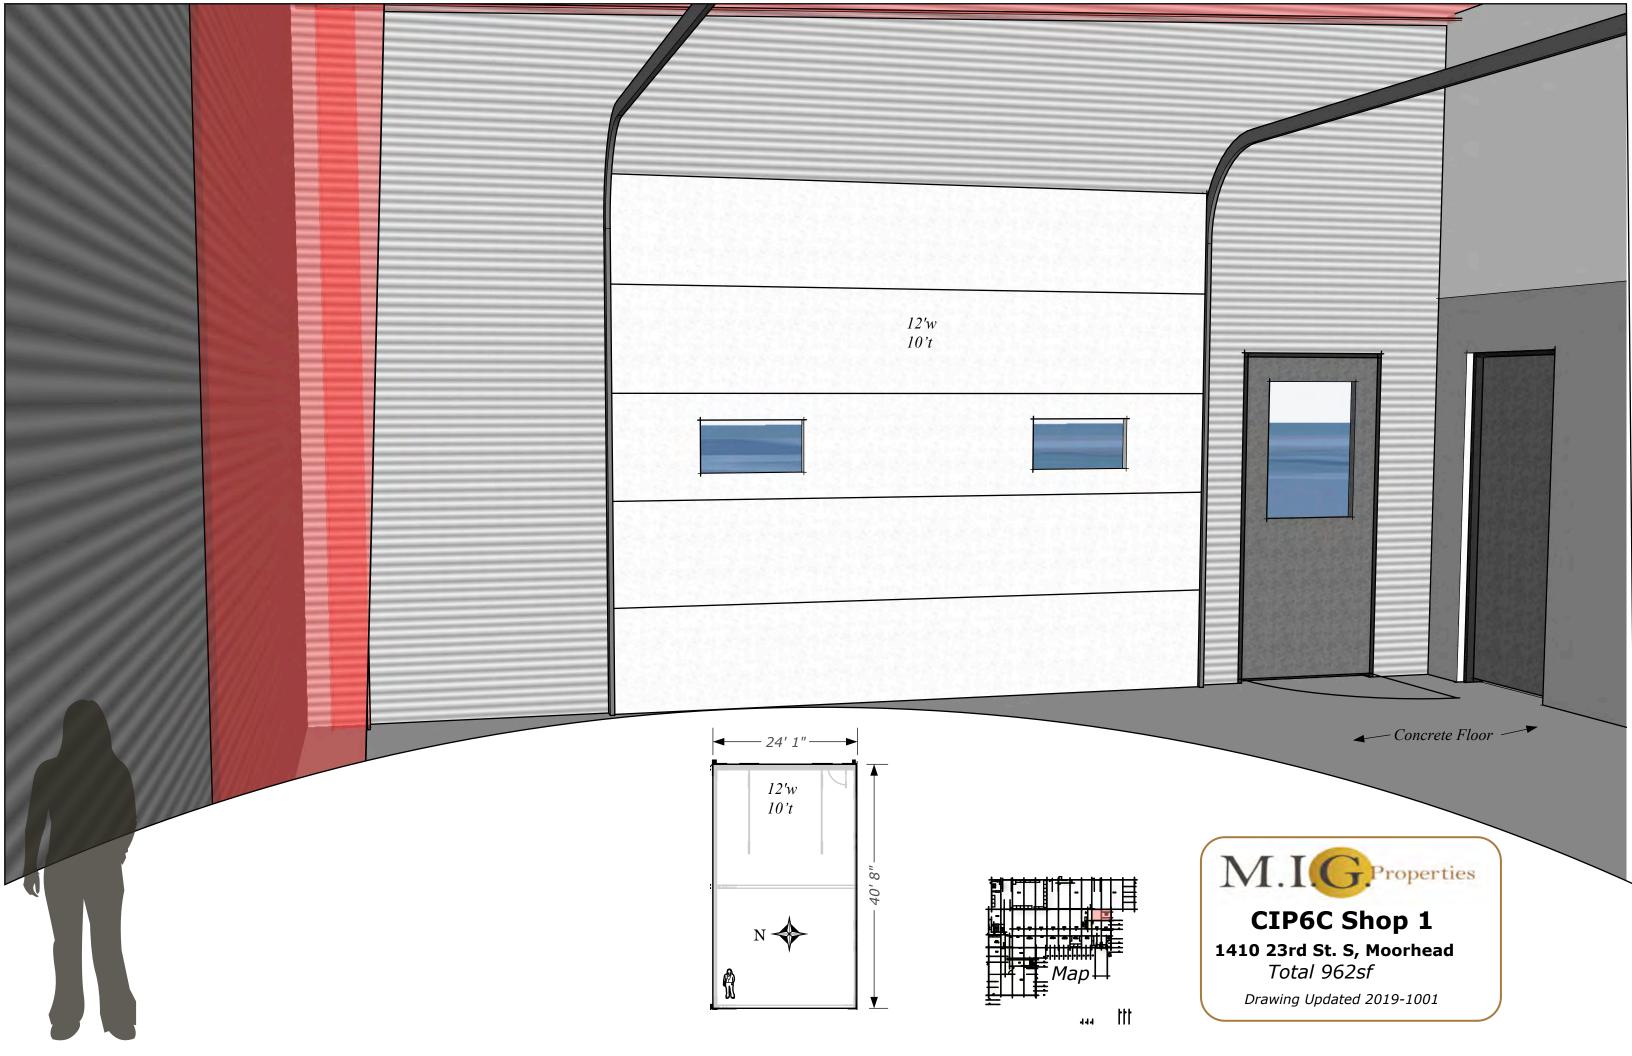

## Welcome

We can provide storage or services for any business, big or small:

- Cross-dock transfers
- Palletizing
- Freight handling and forwarding
- Containers loading and unloading
- Labeling
- Packaging
- Shrink wrapping
- Stamping
- Inventory reporting
- Light assembly
- Short or long term storage

We put together orders before the trucks arrive so they are ready to load with very little downtime for drivers. Storage is charged by the day, per item, per pallet, or by the square foot for storing equipment, furniture, vehicles, or anything else you bring in. You only pay storage on what is here at day's end. There is no upfront storage when the load comes in, although there is a one-time load and unload charge.

We rent space as needed and we have full-time attendants