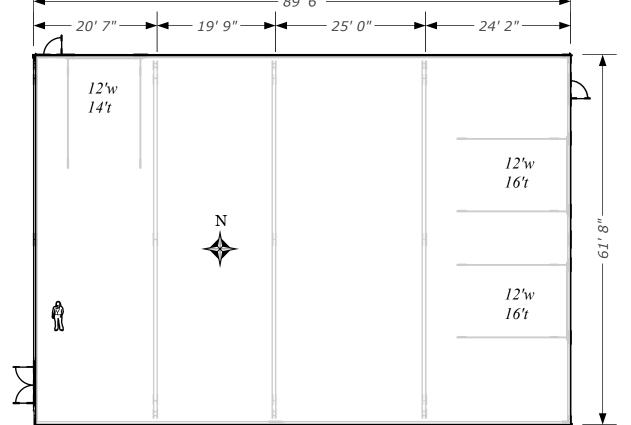

## About Us

We are a 48,000 square foot building with sprinklers, two off-street loading docks with self-leveling dock plates, two forklifts, a shrink wrap machine, ground level doors, and a computerized inventory ready to do the work for you. We also have internet service and a digital camera, so pictures can be sent to you in minutes.