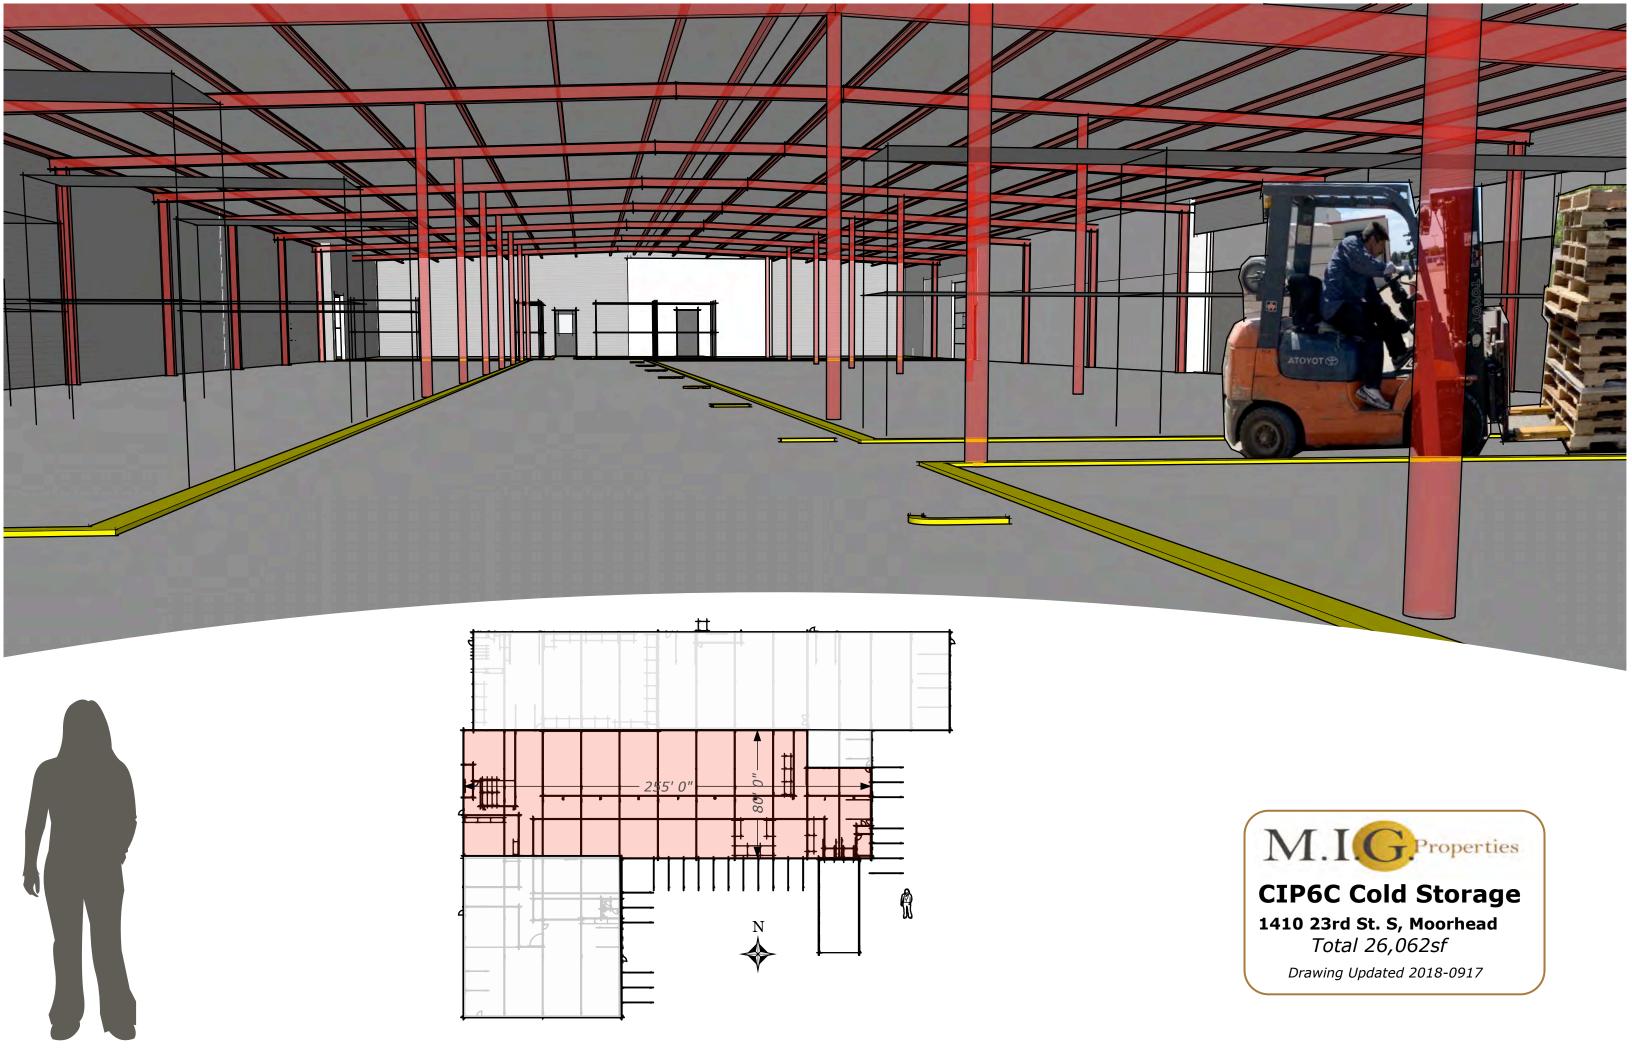

## About Us

We are a 48,000 square foot building with sprinklers, two off-street loading docks with self-leveling dock plates, two forklifts, a shrink wrap machine, ground level doors, and a computerized inventory ready to do the work for you. We also have internet service and a digital camera, so pictures can be sent to you in minutes.