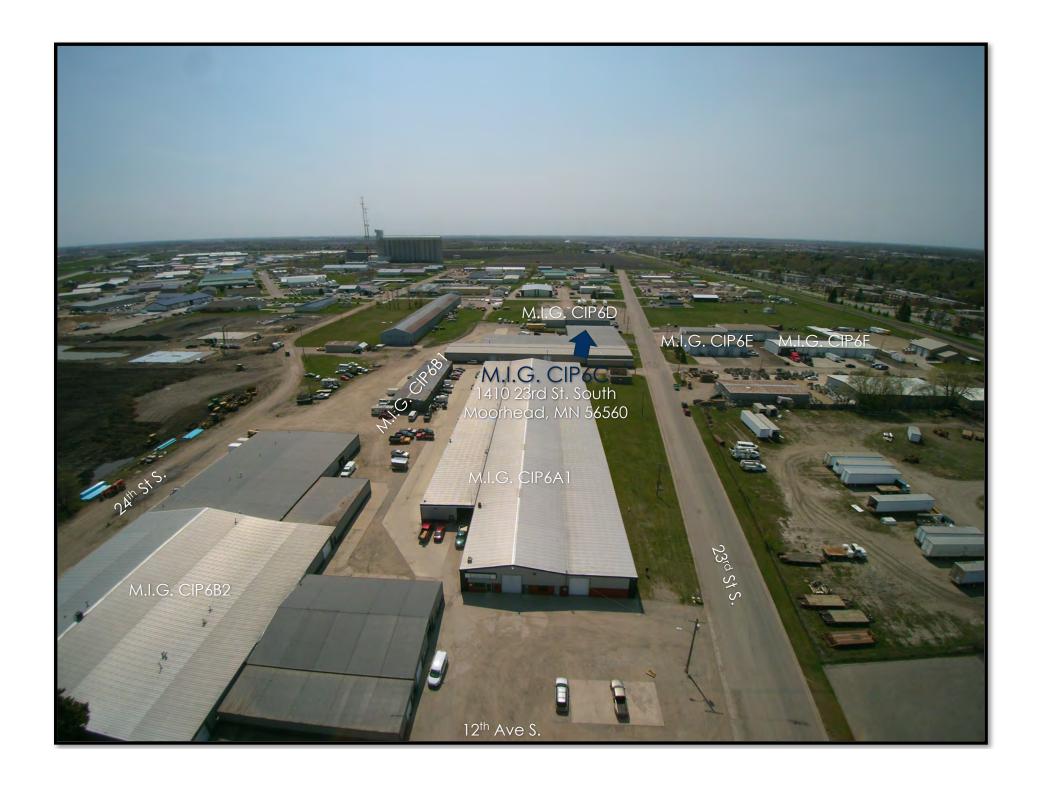

## About Us

We are a 48,000 square foot building with sprinklers, two off-street loading docks with self-leveling dock plates, two forklifts, a shrink wrap machine, ground level doors, and a computerized inventory ready to do the work for you. We also have internet service and a digital camera, so pictures can be sent to you in minutes.

## Security Warehouse & Storage, Inc.

1410 23rd St S

Moorhead, MN 56560

Phone: (218) 233-8812 Cell (Ken): (701) 371-4484

Fax: (218) 233-8847

Email: warehouseandstorage(at)migproperties(dot)com

- FDA Registered
- Agriculture chemicals approved
- Hazardous materials / chemicals
- Sprinkler system
- Pest control