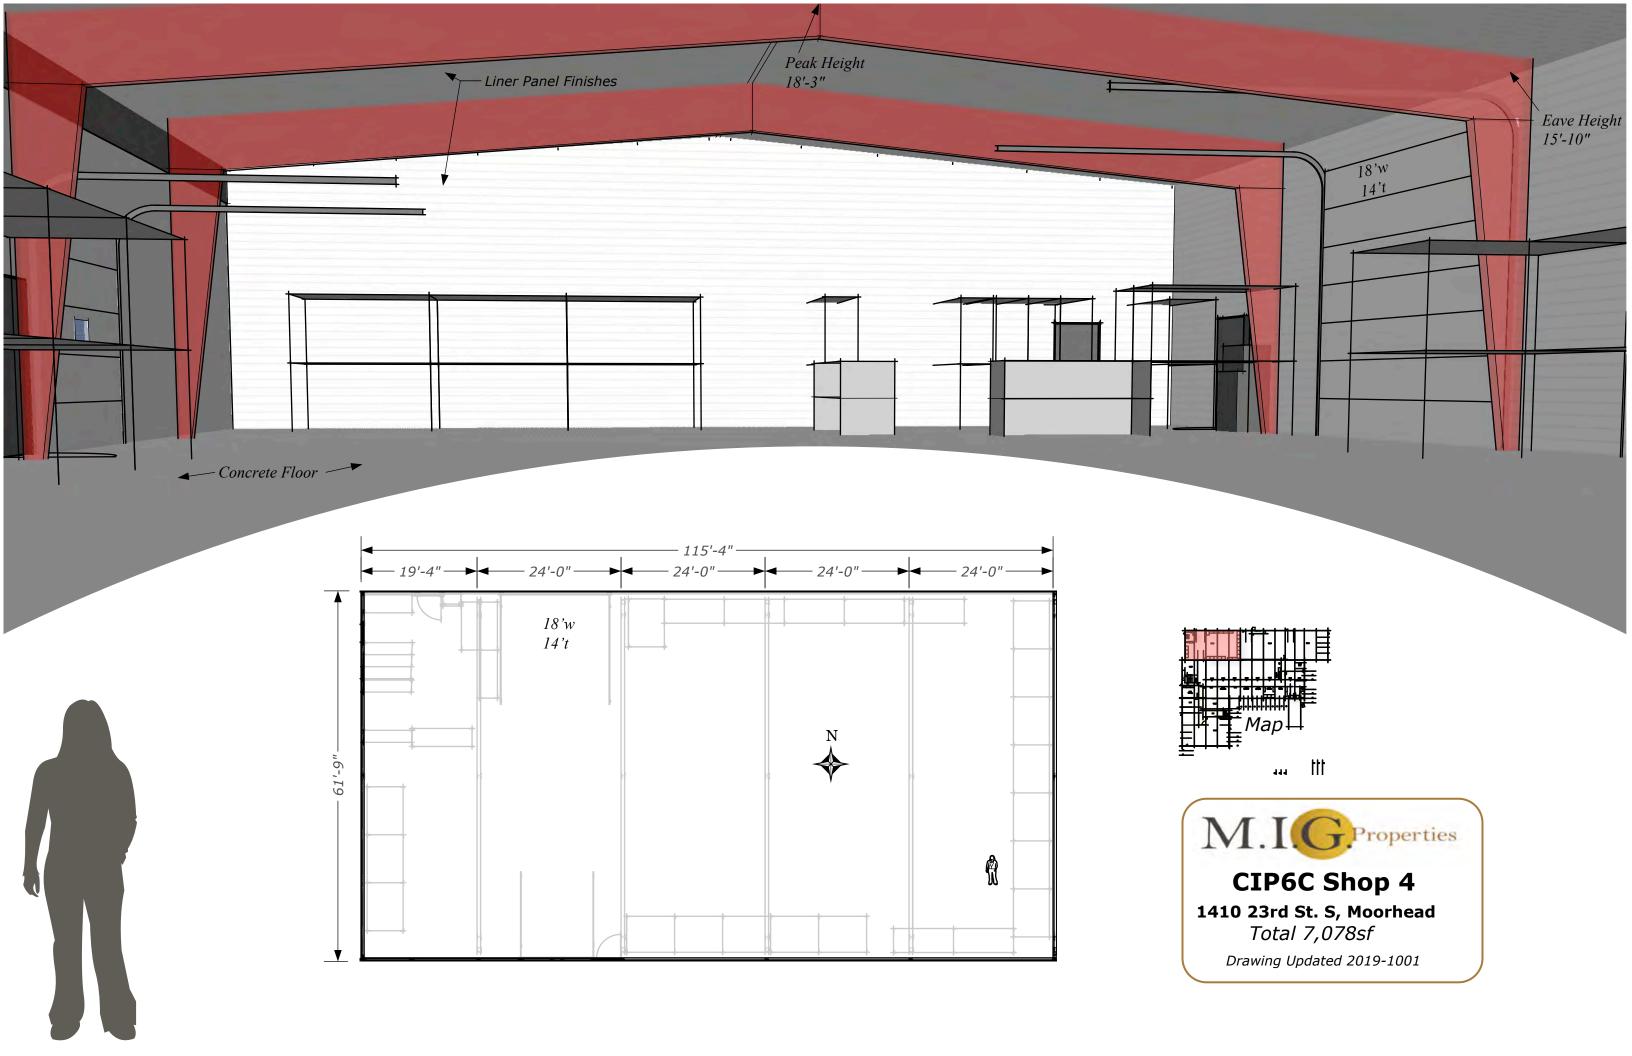

## About Us

We are a 48,000 square foot building with sprinklers, two off-street loading docks with self-leveling dock plates, two forklifts, a shrink wrap machine, ground level doors, and a computerized inventory ready to do the work for you. We also have internet service and a digital camera, so pictures can be sent to you in minutes.