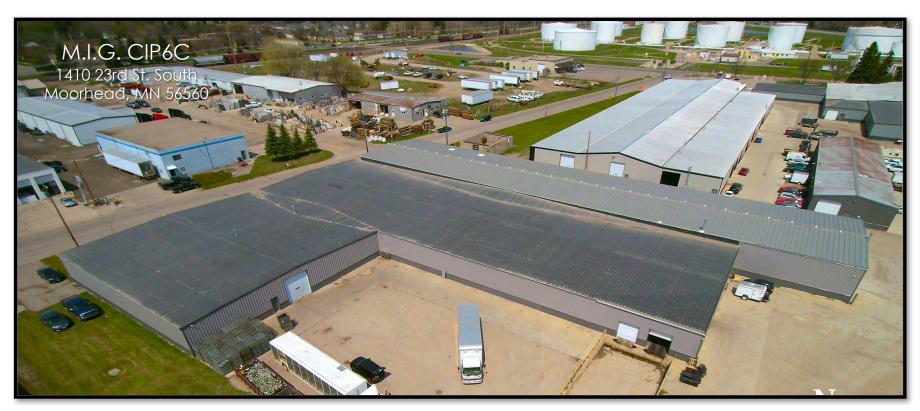

## Security Warehouse & Storage, Inc.

1410 23rd St S

Moorhead, MN 56560

Phone: (218) 233-8812 Cell (Ken): (701) 371-4484

Fax: (218) 233-8847

Email: warehouseandstorage(at)migproperties(dot)com

- FDA Registered
- Agriculture chemicals approved
- Hazardous materials / chemicals
- Sprinkler system
- Pest control

## About Us

We are a 48,000 square foot building with sprinklers, two off-street loading docks with self-leveling dock plates, two forklifts, a shrink wrap machine, ground level doors, and a computerized inventory ready to do the work for you. We also have internet service and a digital camera, so pictures can be sent to you in minutes.