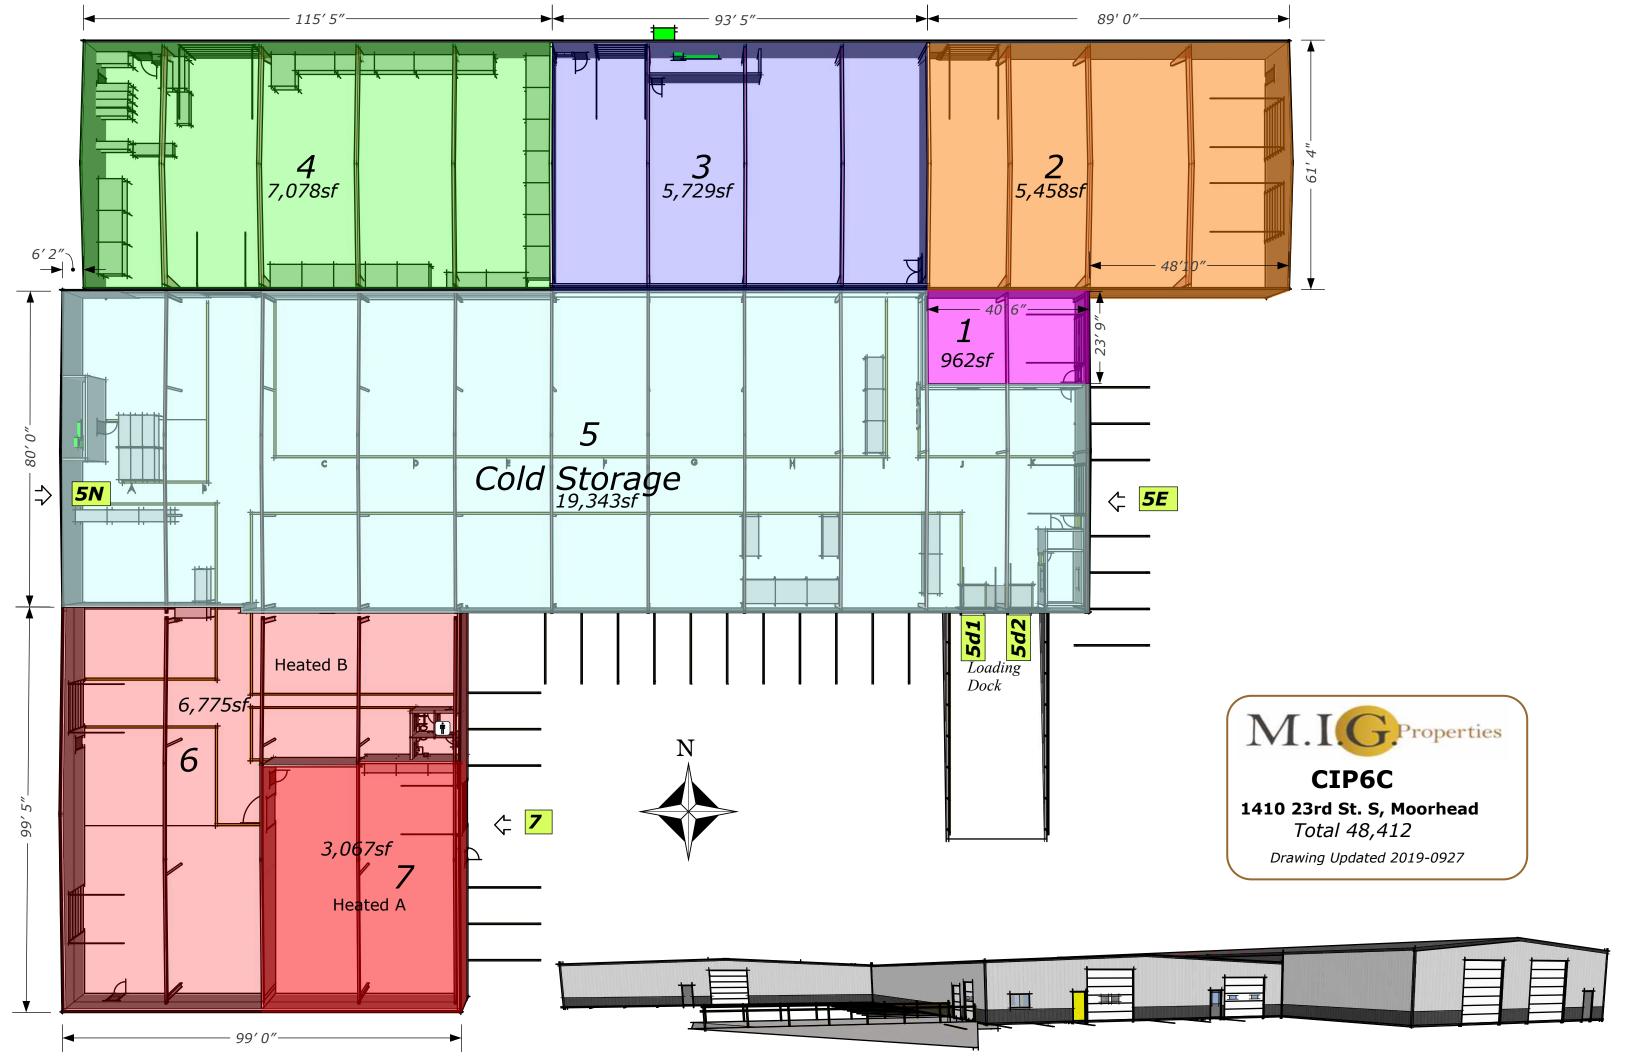

## About Us

We are a 48,000 square foot building with sprinklers, two off-street loading docks with self-leveling dock plates, two forklifts, a shrink wrap machine, ground level doors, and a computerized inventory ready to do the work for you. We also have internet service and a digital camera, so pictures can be sent to you in minutes.