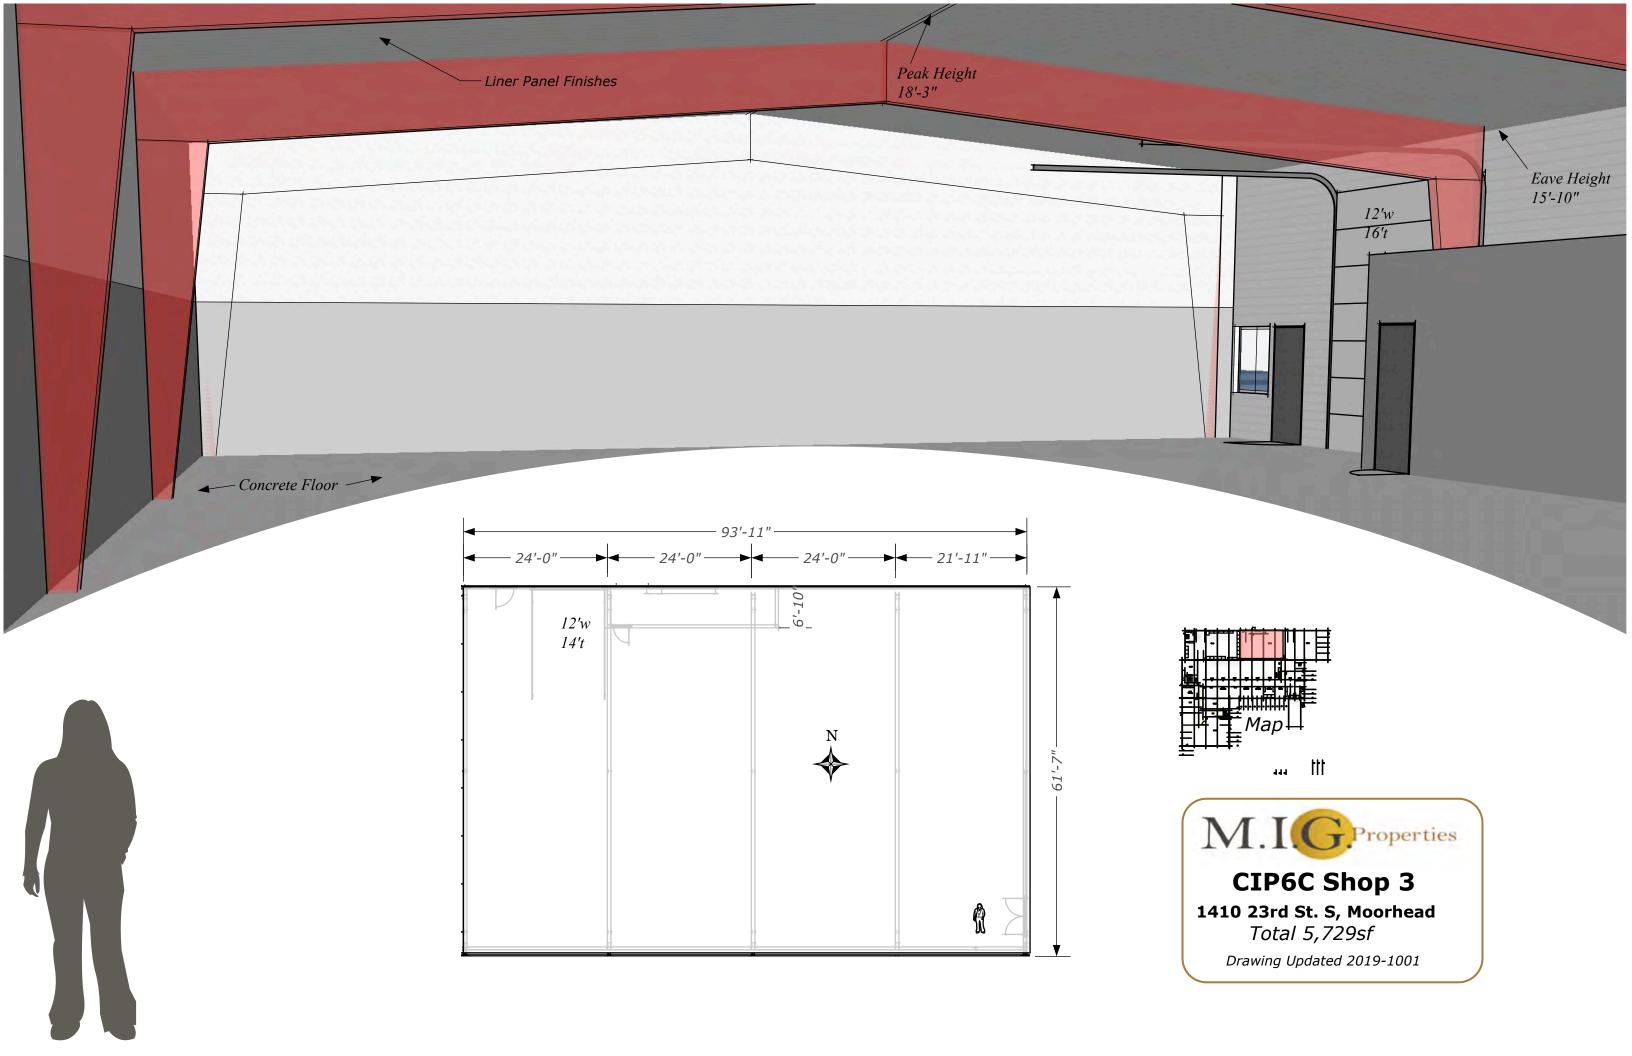

## About Us

We are a 48,000 square foot building with sprinklers, two off-street loading docks with self-leveling dock plates, two forklifts, a shrink wrap machine, ground level doors, and a computerized inventory ready to do the work for you. We also have internet service and a digital camera, so pictures can be sent to you in minutes.